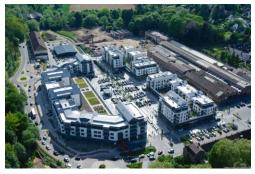

This company benefits from a 99 year emphyteotic lease on the retail space on the ground floor and 175 parking spaces (100 parking spaces in front of the stores and 75 parking spaces underground).

The retail complex, located in the heart of the Walloon Brabant, was inaugurated in August 2015. It is hosting more than 30 tenants among which Carrefour Market, Espace Mode, Picard, Club, Planet Parfum and Boulangerie Louise.

Les Papeteries de Genval is a mixed project developped by Equilis. More than 100 apartments and a senior residence have been sold to private investors. The construction of a second phase of residential units has just started.